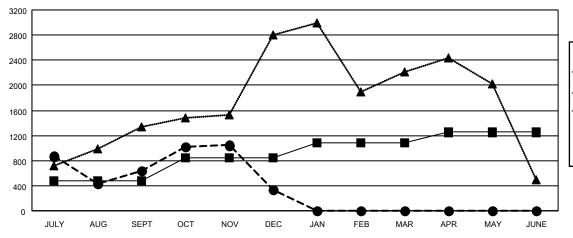

## GOALS AND ACTUAL MEMBERS CUMULATIVE

| • | I- | MEMBER GROV | VTH NET | GOAL |
|---|----|-------------|---------|------|
|   |    |             |         |      |

- MEMBER GROWTH ACTUAL

- LAST YEAR MEMBERSHIP ACTUAL