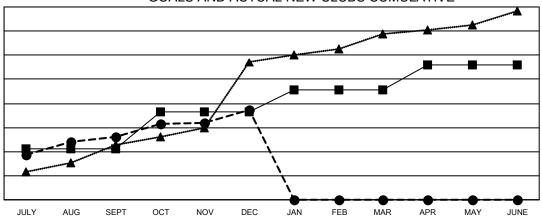

## GOALS AND ACTUAL NEW CLUBS CUMULATIVE

- CURRENT YEAR GOALS FOR NEW CLUBS

- ■ - CURRENT YEAR ACTUAL NEW CLUBS

▲ - LAST YEAR ACTUAL NEW CLUBS